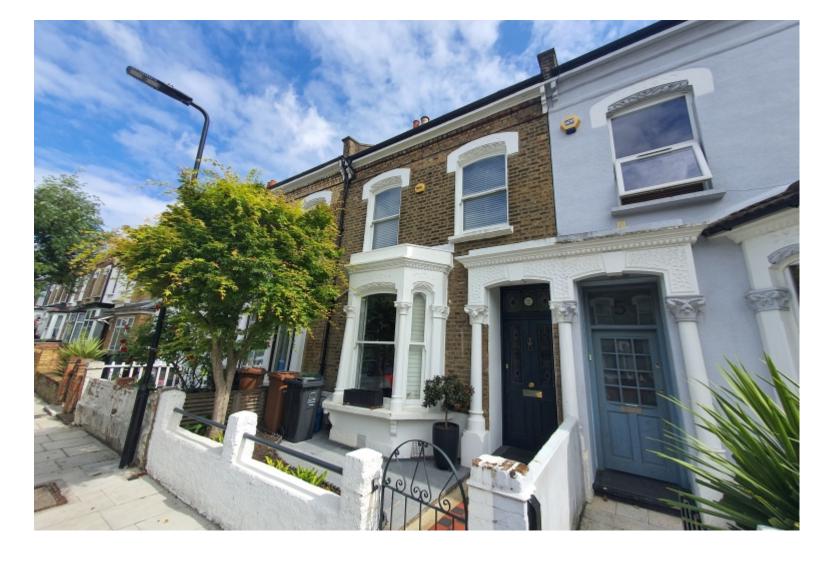

£3,500 Per Calendar Month

Lavers Road, Stoke Newington N16 0DU

Terraced House | 3 Bedrooms | 1 Bathroom

## **Property Description**

A superb recently modernised three bedroom house with double reception, large kitchen diner and south facing garden.

## **Main Particulars**

This superb house has recently been renovated to a high standard. The property consists of a double reception, a large rear extension with kitchen and dining area, a south facing garden, a large master bedroom with built in storage, a further two double bedrooms, a family bathroom, wooden floors and period features throughout. Available unfurnished 20th August.