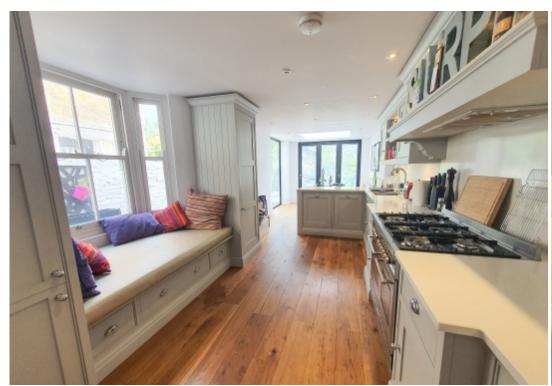

## **Key Features**

- Double reception
- Large rear extension with kitchen diner

- Fantastic family bathroom with bath and shower
- South facing rear garden

Viewings Saturday 25thJune. 11am to 1pm by prior appointment.

## **Main Particulars**

This superb house has recently been renovated to a high standard. The property consists of a double reception, a large rear extension with kitchen and dining area, a south facing garden, a large master bedroom with built in storage, a further two double bedrooms, a family bathroom, wooden floors and period features throughout. Available unfurnished 20th August.