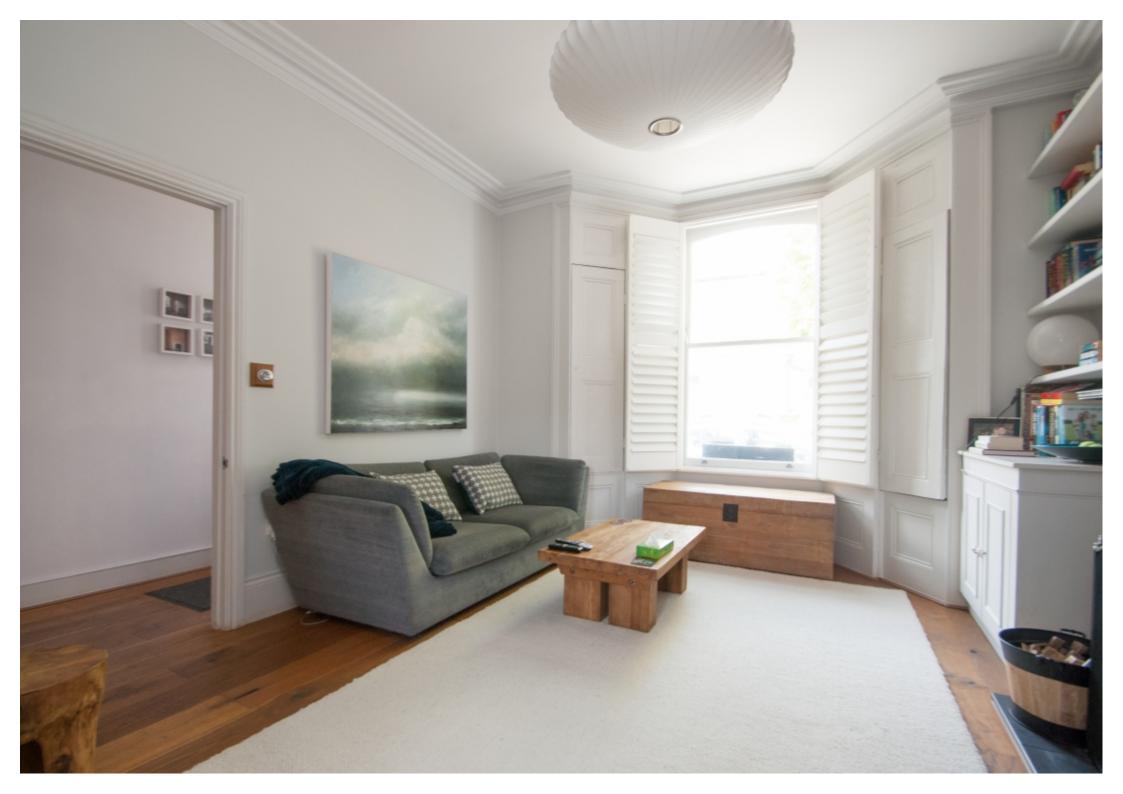

## **Key Features**

- Double reception
- Large rear extension with kitchen diner

- Fantastic family bathroom with bath and shower
- South facing rear garden

Viewings Saturday 25thJune. 11am to 1pm by prior appointment.

## **Main Particulars**

This superb house has recently been renovated to a high standard. The property consists of a double reception, a large rear extension with kitchen and dining area, a south facing garden, a large master bedroom with built in storage, a further two double bedrooms, a family bathroom, wooden floors and period features throughout. Available unfurnished 20th August.