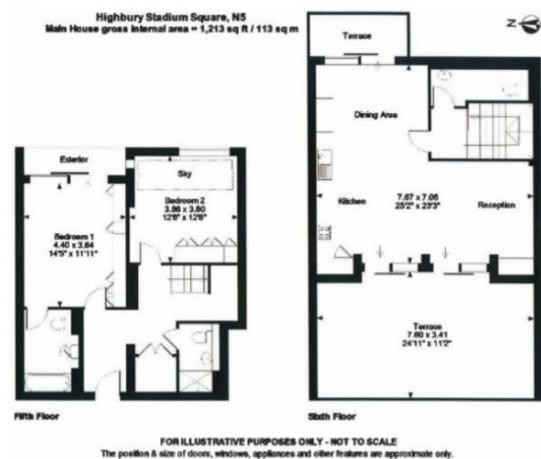

The property is situated on the fifth and sixth floors of the development overlooking the former pitch which is now a landscaped communal garden. The property comprises of an entrance hall leading to a spacious master bedroom with a luxury en-suite bathroom and a second double bedroom. Stairs lead up to an impressive open plan living room with vaulted ceilings and wood flooring. There are two terraces, one larger looking east over the gardens and one smaller facing west which has great rooftop views towards the new Emirates stadium.

Available from July

The position & size of doors, windows, appliances and other features are approximate only. Chenouse, Linauthorised reproduction prohibited. Drawing ref. dig/5181477/OHW

This floorplan is for illustrative purposes only and the location of doors, windows and other items are approximate.