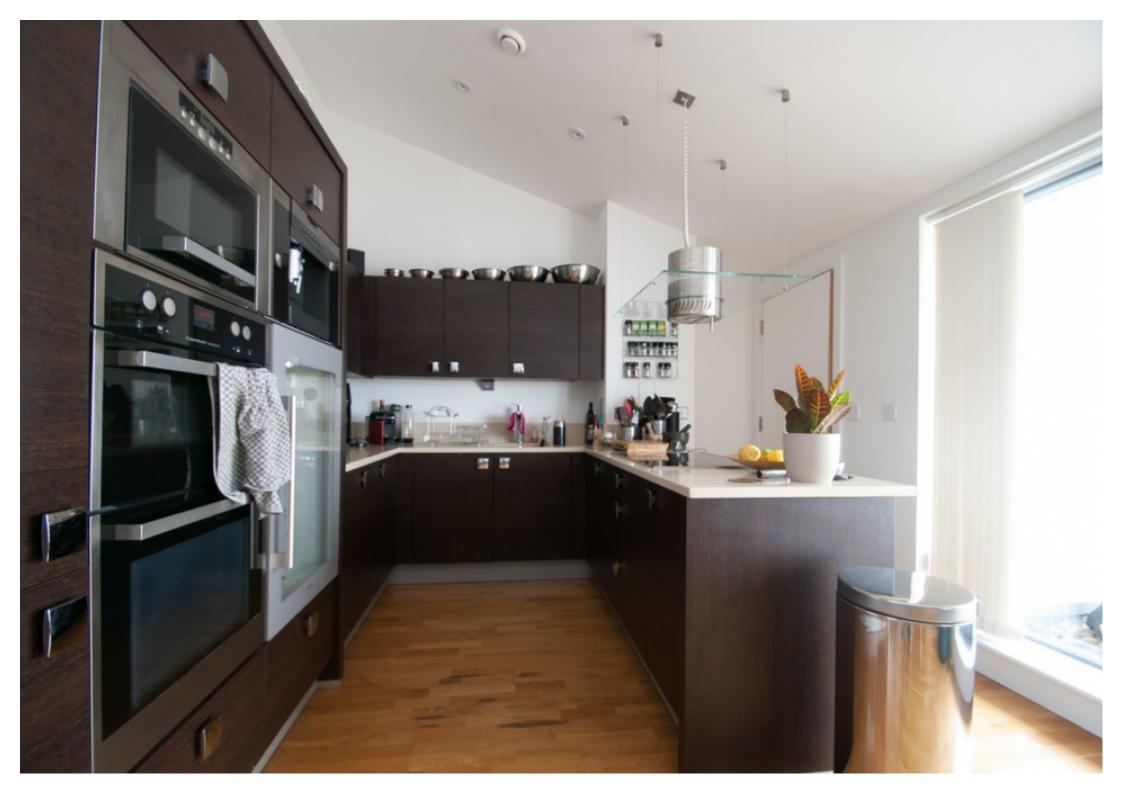

The property is situated on the fifth and sixth floors of the development overlooking the former pitch which is now a landscaped communal garden. The property comprises of an entrance hall leading to a spacious master bedroom with a luxury en-suite bathroom and a second double bedroom. Stairs lead up to an impressive open plan living room with vaulted ceilings and wood flooring. There are two terraces, one larger looking east over the gardens and one smaller facing west which has great rooftop views towards the new Emirates stadium.