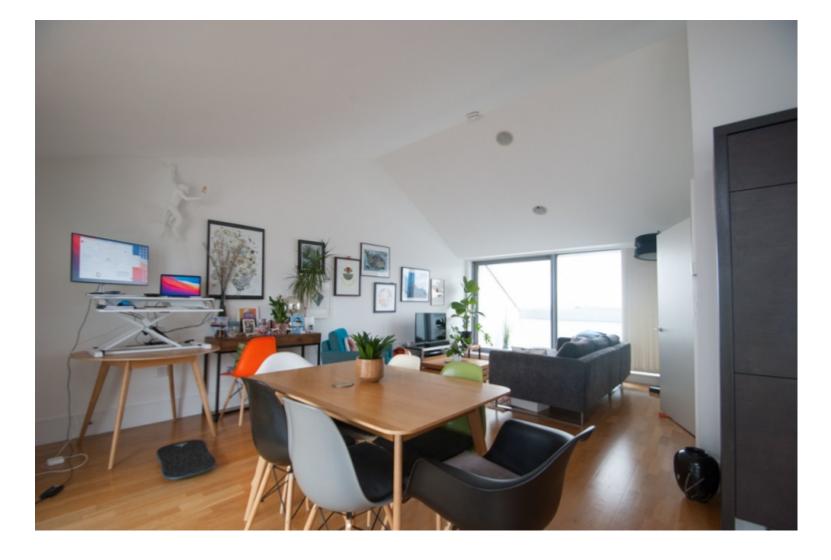

The property is situated on the fifth and sixth floors of the development overlooking the former pitch which is now a landscaped communal garden. The property comprises of an entrance hall leading to a spacious master bedroom with a luxury en-suite bathroom and a second double bedroom. Stairs lead up to an impressive open plan living room with vaulted ceilings and wood flooring. There are two terraces, one larger looking east over the gardens and one smaller facing west which has great rooftop views towards the new Emirates stadium.