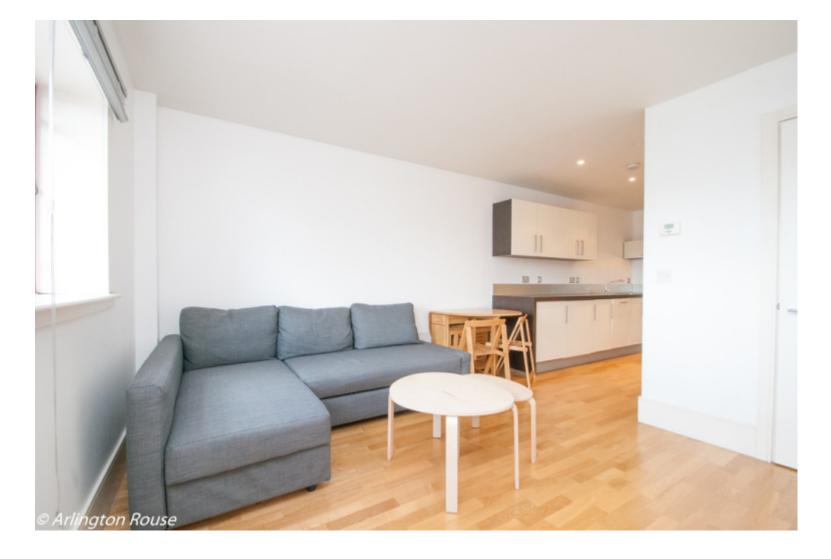

## **Property Description**

A superb one bedroom flat set in the sought after Highbury Stadium Square the former home of Arsenal FC.

## **Main Particulars**

A superb one bedroom flat set in the sought after Highbury Stadium Square the former home of Arsenal FC.

Situated on the fourth floor of the Eaststand in the prestigious Highbury Stadium Square development is this light and spacious one bedroom apartment which benefits from 24 hour concierge service. Enter into a generous hallway with wood style flooring, leading into a bright open plan living room and fully fitted kitchen with a separate large utility cupboard housing a washing machine. The kitchen is finished to a high standard and includes an oven/microwave/hob, dishwasher and fridge/freezer. The bathroom is well appointed with a heated towel rail and shower over the bath. The bedroom which is a good size has a fitted double wardrobe. Each room has independent underfloor heating. Arsenal tube station (Piccadilly Line) is a few minutes' walk with St. Pancras and Kings Cross station only three stops down the line.