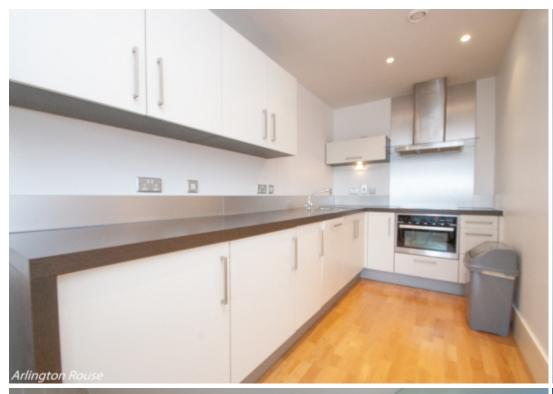

## **Main Particulars**

A superb one bedroom flat set in the sought after Highbury Stadium Square the former home of Arsenal FC.

Situated on the fourth floor of the Eaststand in the prestigious Highbury Stadium Square development is this light and spacious one bedroom apartment which benefits from 24 hour concierge service. Enter into a generous hallway with wood style flooring, leading into a bright open plan living room and fully fitted kitchen with a separate large utility cupboard housing a washing machine. The kitchen is finished to a high standard and includes an oven/microwave/hob, dishwasher and fridge/freezer. The bathroom is well appointed with a heated towel rail and shower over the bath. The bedroom which is a good size has a fitted double wardrobe. Each room has independent underfloor heating. Arsenal tube station (Piccadilly Line) is a few minutes' walk with St. Pancras and Kings Cross station only three stops down the line.