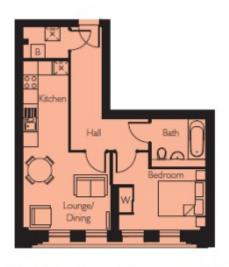

Lounge/Dining Kitchen Bedroom 3650mm x 3276mm 3850mm x 1890mm 3900mm x 3276mm\*

47.8 m<sup>2</sup>

12'9" x 10'9"\* 514.5 sq.ft

Area \*[max]

This floorplan is for illustrative purposes only and the location of doors, windows and other items are approximate.