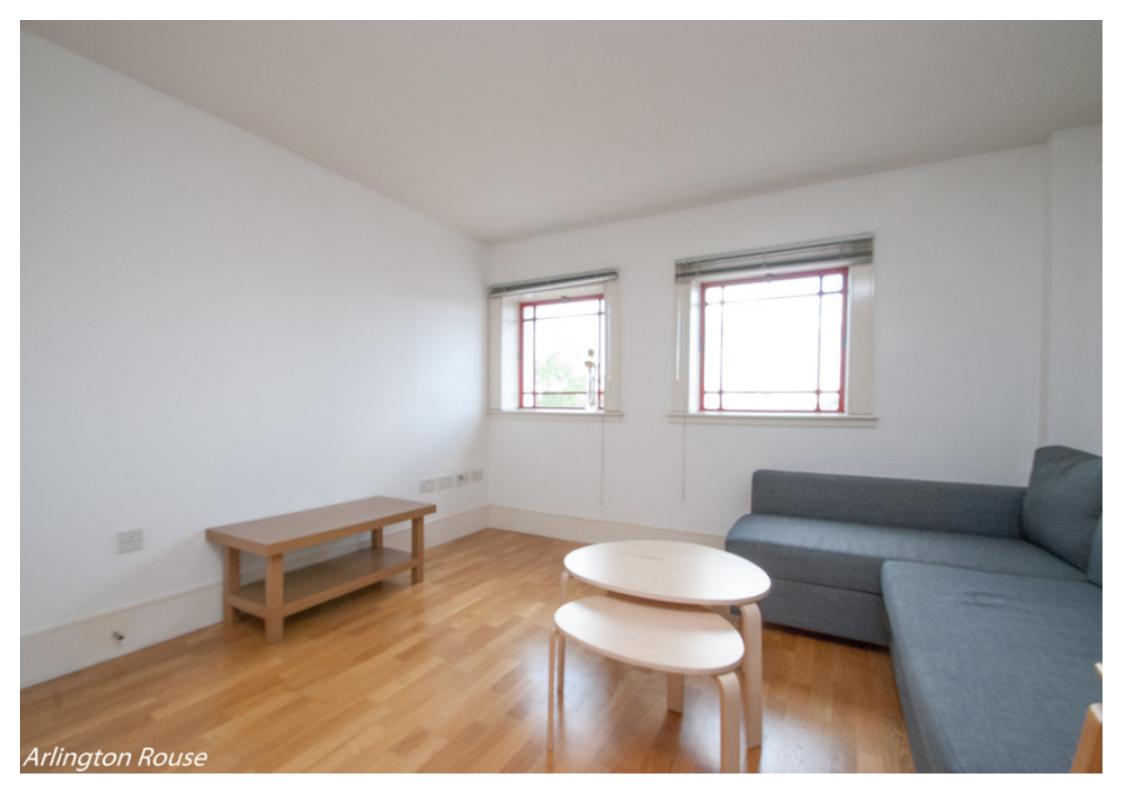

## **Main Particulars**

A superb one bedroom flat set in the sought after Highbury Stadium Square the former home of Arsenal FC.

Situated on the fourth floor of the Eaststand in the prestigious Highbury Stadium Square development is this light and spacious one bedroom apartment which benefits from 24 hour concierge service. Enter into a generous hallway with wood style flooring, leading into a bright open plan living room and fully fitted kitchen with a separate large utility cupboard housing a washing machine. The kitchen is finished to a high standard and includes an oven/microwave/hob, dishwasher and fridge/freezer. The bathroom is well appointed with a heated towel rail and shower over the bath. The bedroom which is a good size has a fitted double wardrobe. Each room has independent underfloor heating. Arsenal tube station (Piccadilly Line) is a few minutes' walk with St. Pancras and Kings Cross station only three stops down the line.