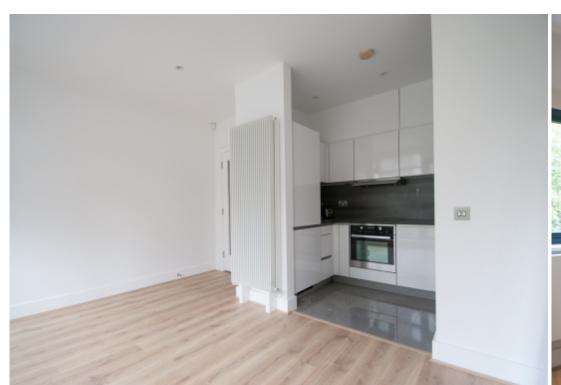

## **Key Features**

- Private Garden
- Contemporary Kitchen and Bathroom

- Ample storage
- Close to Arsenal Station

Wooden Floors throughout

## **Main Particulars**

Unfurnished one bedroom, large private garden, modern kitchen and bathroom and plenty of storage.

Beautiful one double bedroom garden apartment situated on the ground floor of a stylish refurbished block, retaining the facade and common parts of the original Art Deco building. This stunning apartment comprises of a lounge / part open plan kitchen, modern bathroom, spacious bedroom and gorgeous timber decked garden. This property has been finished to an extremely high standard and benefits from built in appliances (including dishwasher), built in storage, wooden floors throughout, and beautiful tiling in both the kitchen and bathroom. Located in the fantastic area of Highbury, the property is just 2 mins to Arsenal Tube Station (20 mins from Central London).