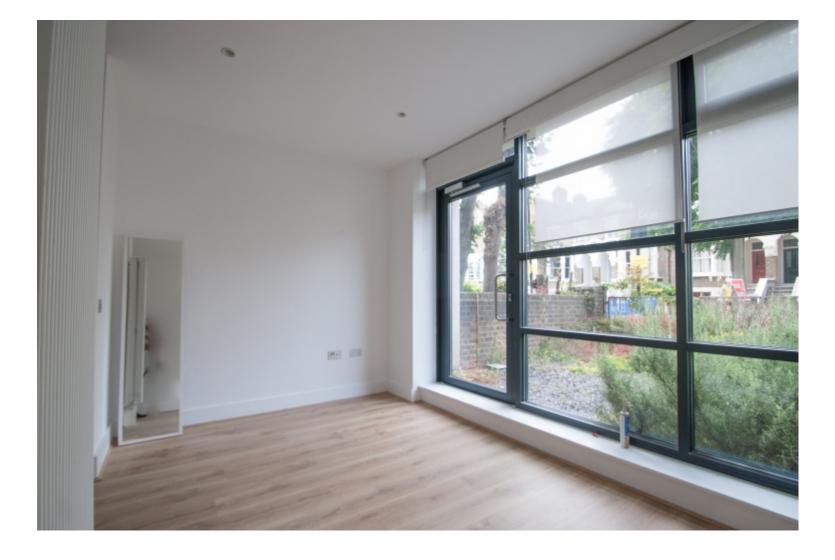

## **Key Features**

- Private Garden
- Contemporary Kitchen and Bathroom

- Ample storage
- Close to Arsenal Station

Wooden Floors throughout

## **Main Particulars**

Unfurnished one bedroom, large private garden, modern kitchen and bathroom and plenty of storage.

Beautiful one double bedroom garden apartment situated on the ground floor of a stylish refurbished block, retaining the facade and common parts of the original Art Deco building. This stunning apartment comprises of a lounge / part open plan kitchen, modern bathroom, spacious bedroom and gorgeous timber decked garden. This property has been finished to an extremely high standard and benefits from built in appliances (including dishwasher), built in storage, wooden floors throughout, and beautiful tiling in both the kitchen and bathroom. Located in the fantastic area of Highbury, the property is just 2 mins to Arsenal Tube Station (20 mins from Central London).