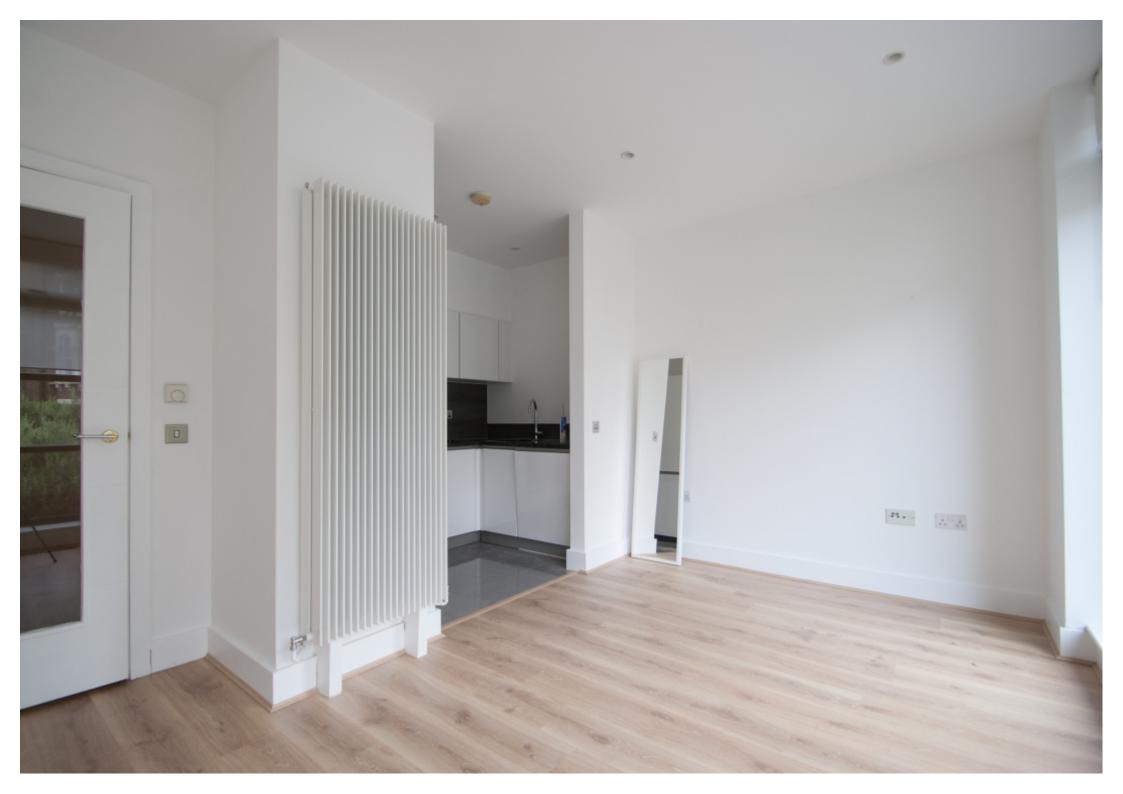

## **Key Features**

- Private Garden
- Contemporary Kitchen and Bathroom

- Ample storage
- Close to Arsenal Station

Wooden Floors throughout

## **Main Particulars**

Unfurnished one bedroom, large private garden, modern kitchen and bathroom and plenty of storage.

Beautiful one double bedroom garden apartment situated on the ground floor of a stylish refurbished block, retaining the facade and common parts of the original Art Deco building. This stunning apartment comprises of a lounge / part open plan kitchen, modern bathroom, spacious bedroom and gorgeous timber decked garden. This property has been finished to an extremely high standard and benefits from built in appliances (including dishwasher), built in storage, wooden floors throughout, and beautiful tiling in both the kitchen and bathroom. Located in the fantastic area of Highbury, the property is just 2 mins to Arsenal Tube Station (20 mins from Central London).