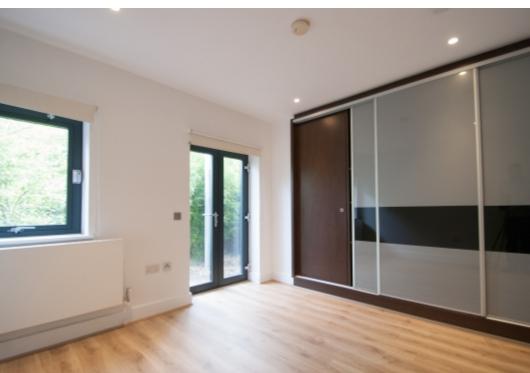

## **Key Features**

- Private Garden
- Contemporary Kitchen and Bathroom

- Ample storage
- Close to Arsenal Station

Wooden Floors throughout

## **Main Particulars**

Unfurnished one bedroom, large private garden, modern kitchen and bathroom and plenty of storage.

Beautiful one double bedroom garden apartment situated on the ground floor of a stylish refurbished block, retaining the facade and common parts of the original Art Deco building. This stunning apartment comprises of a lounge / part open plan kitchen, modern bathroom, spacious bedroom and gorgeous timber decked garden. This property has been finished to an extremely high standard and benefits from built in appliances (including dishwasher), built in storage, wooden floors throughout, and beautiful tiling in both the kitchen and bathroom. Located in the fantastic area of Highbury, the property is just 2 mins to Arsenal Tube Station (20 mins from Central London).