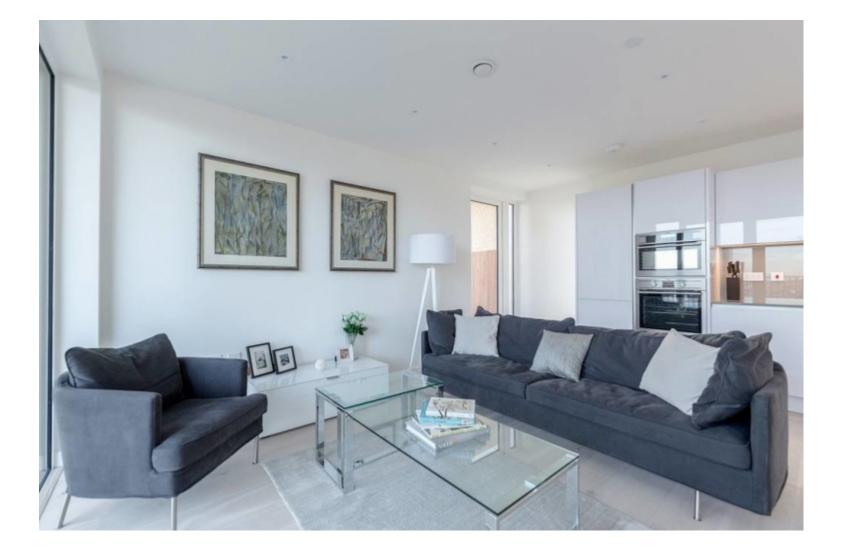

## **Property Description**

A stunning penthouse apartment includes: two double bedrooms and two bathrooms (one en-suite), open plan living room and kitchen with all appliances and two large terraces.

The property briefly comprises; a large master bedroom with en-suite shower room and dressing area, a further double bedroom, a fully fitted contemporary kitchen open plan with a large reception room, two large terraces with views of the "Welsh Harp" reservoir and North London, underfloor communal heating and individual hot water tank, very low utility bills as the energy performance of the building is very good (EPC rating B), Mechanical ventilation with individual controls in each room, large storage room and utility room.