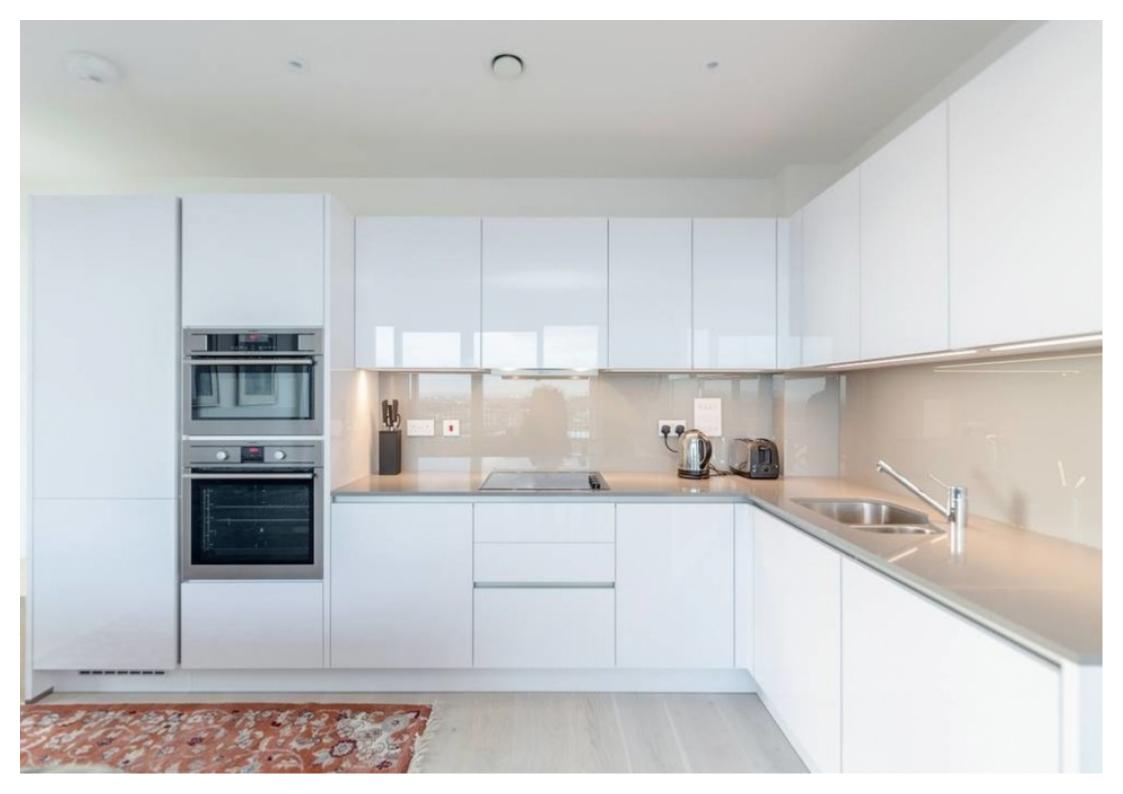

## **Property Description**

A stunning penthouse apartment includes: two double bedrooms and two bathrooms (one en-suite), open plan living room and kitchen with all appliances and two large terraces.

The property briefly comprises; a large master bedroom with en-suite shower room and dressing area, a further double bedroom, a fully fitted contemporary kitchen open plan with a large reception room, two large terraces with views of the "Welsh Harp" reservoir and North London, underfloor communal heating and individual hot water tank, very low utility bills as the energy performance of the building is very good (EPC rating B), Mechanical ventilation with individual controls in each room, large storage room and utility room.