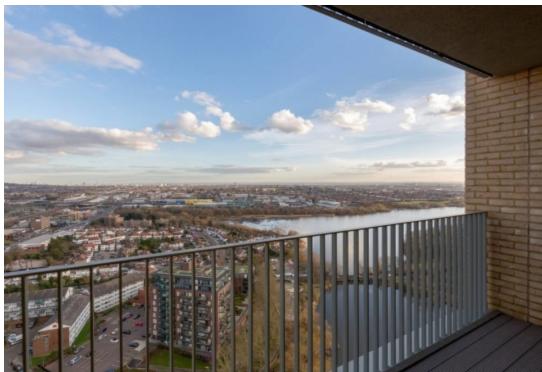

## **Key Features**

- Two large terrraces
- 24 hour concierge

- Thames Link trains available from West Hendon
- Under floor Heating

- Fantastic views AcrossLondon

The property briefly comprises; a large master bedroom with en-suite shower room and dressing area, a further double bedroom, a fully fitted contemporary kitchen open plan with a large reception room, two large terraces with views of the "Welsh Harp" reservoir and North London, underfloor communal heating and individual hot water tank, very low utility bills as the energy performance of the building is very good (EPC rating B), Mechanical ventilation with individual controls in each room, large storage room and utility room.