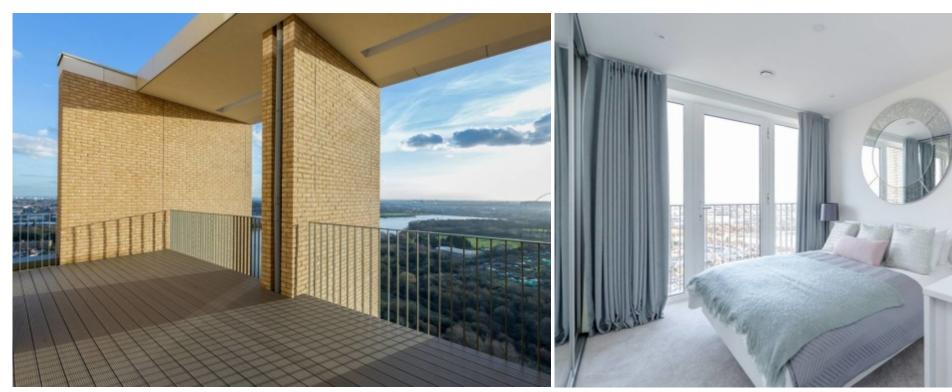

## **Key Features**

- Two large terrraces
- 24 hour concierge

- Thames Link trains available from West Hendon
- Under floor Heating

- Fantastic views AcrossLondon

The property briefly comprises; a large master bedroom with en-suite shower room and dressing area, a further double bedroom, a fully fitted contemporary kitchen open plan with a large reception room, two large terraces with views of the "Welsh Harp" reservoir and North London, underfloor communal heating and individual hot water tank, very low utility bills as the energy performance of the building is very good (EPC rating B), Mechanical ventilation with individual controls in each room, large storage room and utility room.