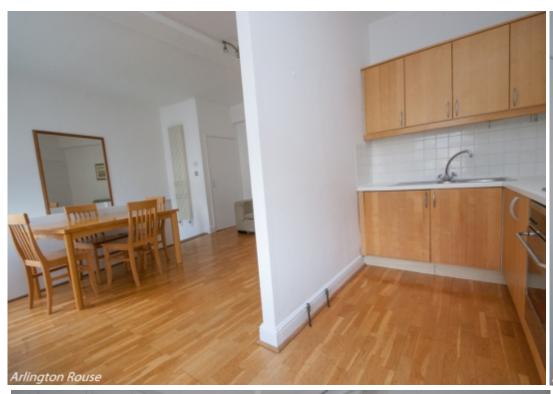

## **Property Description**

A recently refurbished one bedroom apartment located on this desirable garden square.

## **Main Particulars**

A recently refurbished one bedroom apartment located on this desirable garden square.

A split-level one bedroom apartment located on this desirable garden square. The property briefly consists of; a large reception room, a large semi-open plan kitchen, a modern bathroom, a double bedroom with large built in wardrobes and plenty of storage. Located on Nevern Square the property is ideally situated to take advantage of the bars, restaurants, shops and transport links of both the Earls Court Road and the Old Brompton Road. Freshly painted with new carpets. Available from 19th July Furnished.