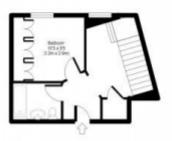

## **Nevern Square**

APPROX GROSS INTERNAL FLOOR AREA 599.33 sq. ft / 55.70 sq. m

( CH = Ceiling Heights )

"White every attempt has been made to ensure accuracy of the four plan contained here all measurements are to be considered approximate and no responsibility in taken for any erral or min-statement. This plan is for idealizable perposes only, and shared to bedded as section by any prospective purchases.

This floorplan is for illustrative purposes only and the location of doors, windows and other items are approximate.

Telephone: 0207 684 2852