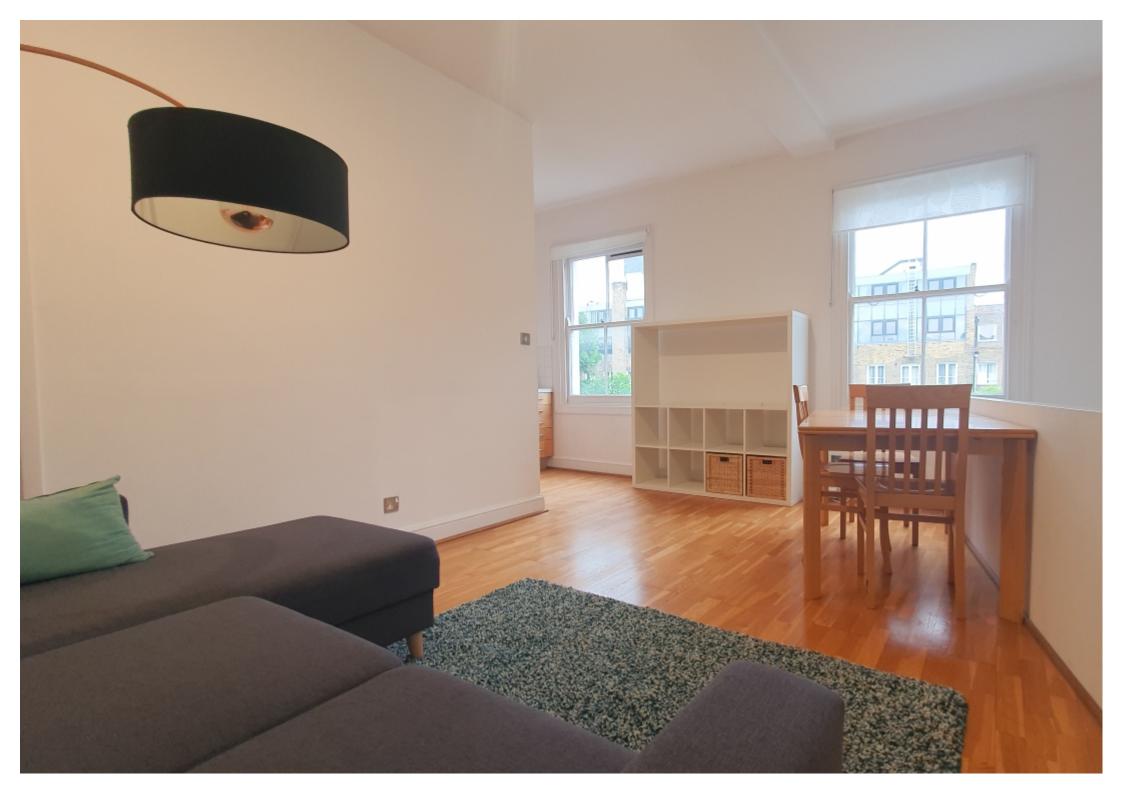

## **Property Description**

A recently refurbished one bedroom apartment located on this desirable garden square.

## **Main Particulars**

A recently refurbished one bedroom apartment located on this desirable garden square.

A split-level one bedroom apartment located on this desirable garden square. The property briefly consists of; a large reception room, a large semi-open plan kitchen, a modern bathroom, a double bedroom with large built in wardrobes and plenty of storage. Located on Nevern Square the property is ideally situated to take advantage of the bars, restaurants, shops and transport links of both the Earls Court Road and the Old Brompton Road. Freshly painted with new carpets. Available from 19th July Furnished.