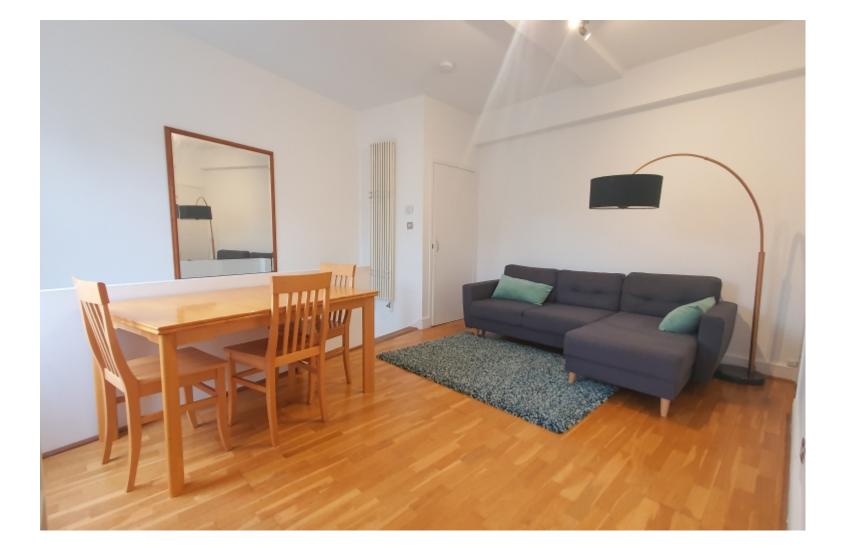

## **Property Description**

A recently refurbished one bedroom apartment located on this desirable garden square.

## **Main Particulars**

A recently refurbished one bedroom apartment located on this desirable garden square.

A split-level one bedroom apartment located on this desirable garden square. The property briefly consists of; a large reception room, a large semi-open plan kitchen, a modern bathroom, a double bedroom with large built in wardrobes and plenty of storage. Located on Nevern Square the property is ideally situated to take advantage of the bars, restaurants, shops and transport links of both the Earls Court Road and the Old Brompton Road. Freshly painted with new carpets. Available from 19th July Furnished.