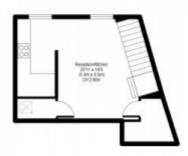

## **Nevern Square**

APPROX GROSS INTERNAL FLOOR AREA 599.33 sq. ft / 55.70 sq. m

( CH = Ceiling Heights )

"White every attempt has been made to ensure accuracy of the four plan contained here all measurements are to be considered approximate and no responsibility in taken for any erral or min-statement. This plan is for idealizable perposes only, and shared to bedded as section by any prospective purchases.

This floorplan is for illustrative purposes only and the location of doors, windows and other items are approximate.

Telephone: 0207 684 2852